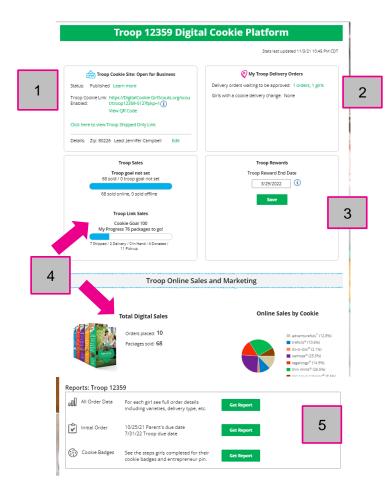

| girl | scouts         |            |         |                 | My Account      | : Log Out      | digital<br><b>Coekie</b> . |
|------|----------------|------------|---------|-----------------|-----------------|----------------|----------------------------|
|      |                | Dashboard  | Orders  | My Troop        | My Troop Orders | Virtual Booths |                            |
|      | r <u>s</u>     |            |         |                 |                 |                |                            |
| J    | Dashboar       | d          |         |                 |                 |                |                            |
|      | The dashboa    | rd has siz | k secti | ons.            |                 |                |                            |
| 1.   | Troop Cookie   |            |         |                 |                 |                |                            |
| 2.   | Troop Delivery |            |         | <u>itions</u>   |                 |                |                            |
| 3.   | Troop Reward   |            |         |                 |                 | _              |                            |
| 4.   | Troop Online   | Sales and  | d Mark  | <u>keting +</u> | Troop Goal      | Progress       |                            |
| 5.   | <u>Reports</u> |            |         |                 |                 |                |                            |

### 1. Troop Cookie Site Info

For more details about this section and setting up your Troop Cookie Link, please see the "Troop Cookie Link" tip sheet.

### 2. Troop Delivery Order Notifications

This section will let you know if there are any girls or your troop link that has an order that needs to be approved.

It will also let you know if any parents have turned off a variety or in-person delivery in their site. For details on that function for parents, view the "My Cookies-Delivery Settings" tip sheet.

| Troop 12359 Digit                                | tal Cookie Platform                                       |
|--------------------------------------------------|-----------------------------------------------------------|
|                                                  | Stats last updated 11/18/20 10:30 PM CST                  |
| Troop Cookie Site: Set up Your Site              | Ny Troop Delivery Orders                                  |
| Status: Set up the troop cookie site. Learn more | Delivery orders waiting to be approved: 0 orders. 0 girls |
| Site url: Not Published                          | Girls with a cookie delivery change: 3 girls              |
| Details: Zip: 60601 Lead: Jennifer Campbell Edit |                                                           |

#### 3. Troop Rewards Deadline

If you have a need for your girls/parents to submit their rewards choices to you earlier than what the council has set, you can change this date.

#### 4. Troop Online Sales and Marketing

Reports: Troop 12359

These two sections will show you the sales for the girls in your troop at a glance. It's a great way to make sure they are actively participating in reaching their customers.

#### 5. Reports

You have three reports to view that can help you manage your girl's Digital Cookie activity.

- "All Order Data" will show you details on every order for every girl.
- "Initial Order" (If applicable) will show you the initial paper order card entry by the parents to allow you to easily enter their orders into eBudde.
- "Cookie Badges" will let you know if girls are completing any of the Cookie Business badges and/or the Family Entrepreneur Pins. Encourage them to complet these with their families to increase their cookie program learnings!

| 0 Ø Ø           | All Order Data | For each girl see full order details including varieties, delivery type, etc. | Get Report |
|-----------------|----------------|-------------------------------------------------------------------------------|------------|
| Ŷ               | Initial Order  | 9/30/20 Parent's due date<br>10/1/20 Troop due date                           | Get Report |
| (*** <b>*</b> ) | Cookie Badges  | See the steps girls completed for their cookie badges and entrepreneur pin.   | Get Report |