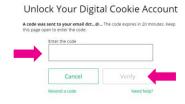

You will have a Pin Code in the email.

Enter that Pin Code back in Digital Cookie on the unlock screen, then click on "Verify".

You will be taken back to the Digital Cookie login screen with your account unlocked and ready for you to attempt to login again. If you are unsuccessful logging in, consider resetting your password using the "Forgot Password" link. Otherwise, login and get started with your Digital Cookie experience.