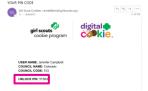

If you click the "Unlock Your Account" link, you will be asked to validate the email address you use for Digital Cookie, then click the "Send Email" button

You will be sent an email with the subject: "Your Pin Code" from "Girl Scout Cookies" (<a href="mail@email.girlscouts.org">email@email.girlscouts.org</a>). Check your junk/spam/promotions if you don't receive it and be sure to add <a href="mail@email.girlscouts.org">email@email.girlscouts.org</a> to your "safe sender" list.

You will have a Pin Code in the email.

Enter that Pin Code back in Digital Cookie on the unlock screen, then click on "Verify".

You will be taken back to the Digital Cookie login screen with your account unlocked and ready for you to attempt to login again. If you are unsuccessful logging in, consider resetting your password using the "Forgot Password" link. Otherwise, login and get started with your Digital Cookie experience.