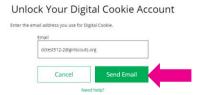

If you click the "Unlock Your Account" link, you will be asked to validate the email address you use for Digital Cookie, then click the "Send Email" button

You will be sent an email with the subject: "Your Pin Code" from "Girl Scout Cookies" (<a href="mail@email.girlscouts.org">email@email.girlscouts.org</a>). Check your junk/spam/promotions if you don't receive it and be sure to add <a href="mail@email.girlscouts.org">email@email.girlscouts.org</a> to your "safe sender" list.