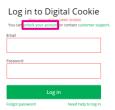

## **Unlock Account**

If you have attempted multiple times to login at <a href="digitalcookie.girlscouts.org">digitalcookie.girlscouts.org</a> and did not successfully input your password, you may find yourself locked yourself out. You can contact Customer Support or Unlock your account.